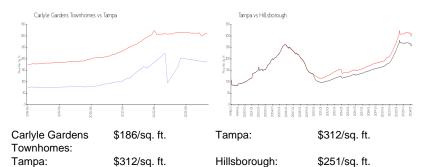

 List PPSF:
 \$200

 Valuated Price:
 \$200,000

 Valuated PPSF:
 \$187

The above valuated price is a baseline figure that does not take into account any specific renovation, upgrade, split, merge, or deterioration of the unit.