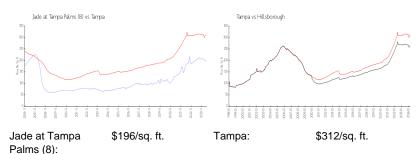

tion**

Jade At Tampa Palms

Address: 16801 Tampa Palms Blvd W,

Tampa, FL 33647 Phone:(813) 514-6105 JADE AT TAMPA PALI

JADE AT TAMPA PALMS CONDOMINIUM ASSOCIATION, INC.

TERRA MANAGEMENT SERVICES 4809 EHRLICH RD STE 104

TAMPA FL 33624 PHONE 813-374-2363

#### **Recent Sales**

| Unit # | Size        | Closing Date | Sale Price | PPSF  |
|--------|-------------|--------------|------------|-------|
| 814    | 1,032 sq ft | Mar 2024     | \$224,000  | \$217 |
| 405    | 1,336 sq ft | Feb 2024     | \$230,000  | \$172 |
| 630    | 780 sq ft   | Feb 2024     | \$167,000  | \$214 |
| 215    | 1,144 sq ft | Feb 2024     | \$208,000  | \$182 |
| 529    | 892 sq ft   | Dec 2023     | \$182,000  | \$204 |
| 830    | 780 sq ft   | Dec 2023     | \$165,000  | \$212 |

#### **Market Information**







Tampa: \$312/sq. ft. Hillsborough: \$251/sq. ft.

## **Inventory for Sale**

Jade at Tampa Palms (8)2%Tampa2%Hillsborough2%

## Avg. Time to Close Over Last 12 Months

| Jade at Tampa Palms (8) | 33 days |
|-------------------------|---------|
| Tampa                   | 43 days |
| Hillsborough            | 44 days |