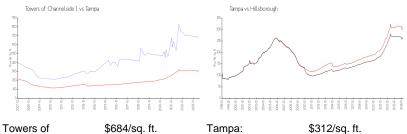

### **Market Information**

\$684/sq. ft. Tampa: Channelside 1: \$312/sq. ft. Hillsborough: \$251/sq. ft.