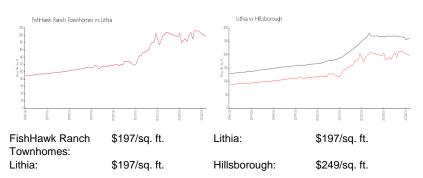

# Inventory for Sale

| FishHawk Ranch Townhomes | 1% |
|--------------------------|----|
| Lithia                   | 1% |
| Hillsborough             | 2% |

# Avg. Time to Close Over Last 12 Months

| FishHawk Ranch Townhomes | 11 days |
|--------------------------|---------|
| Lithia                   | 11 days |
| Hillsborough             | 43 days |