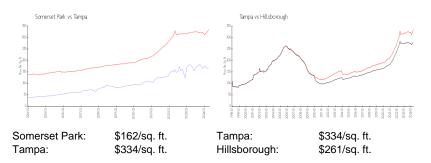

#### **Unit Information**

| MLS Number:<br>Status:<br>Size:<br>Bedrooms:<br>Full Bathrooms:<br>Half Bathrooms:<br>Parking Spaces:<br>View: | U8232613<br>ACTIVE<br>742 Sq ft.<br>1<br>0 |
|----------------------------------------------------------------------------------------------------------------|--------------------------------------------|
| List Price:                                                                                                    | \$139,000                                  |
| List PPSF:                                                                                                     | \$187                                      |
| Valuated Price:                                                                                                | \$120,000                                  |
| Valuated PPSF:                                                                                                 | \$162                                      |

The above valuated price is a baseline figure that does not take into account any specific renovation, upgrade, split, merge, or deterioration of the unit.

### Inventory for Sale

| Somerset Park | 1% |
|---------------|----|
| Tampa         | 2% |