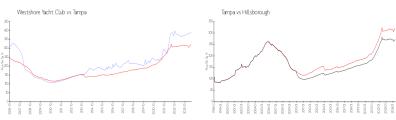

## **Market Information**

Westshore Yacht Club:

\$388/sq. ft.

Tampa:

\$321/sq. ft.

Tampa: \$321/sq. ft. Hillsborough: \$259/sq. ft.