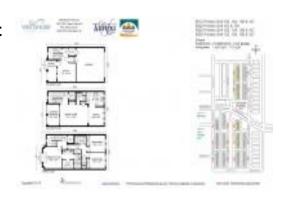

### **Unit Information**

 MLS Number:
 U8233689

 Status:
 ACTIVE

 Size:
 1,884 Sq ft.

Bedrooms: 4
Full Bathrooms: 2
Half Bathrooms: 1

Parking Spaces: Driveway, Garage Door Opener, Garage

Faces Rear, Off Street, Oversized