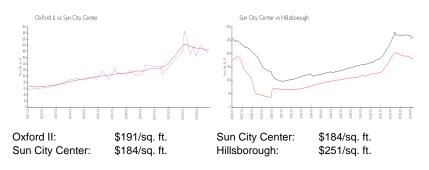

## **Unit Information**

| MLS Number:<br>Status:<br>Size:<br>Bedrooms:<br>Full Bathrooms:<br>Half Bathrooms:<br>Parking Spaces: | U8234077<br>ACTIVE<br>1,416 Sq ft.<br>2<br>0 |
|-------------------------------------------------------------------------------------------------------|----------------------------------------------|
| View:                                                                                                 | Water                                        |
| List Price:                                                                                           | \$285,000                                    |
| List PPSF:                                                                                            | \$201                                        |
| Valuated Price:                                                                                       | \$271,000                                    |
| Valuated PPSF:                                                                                        | \$191                                        |

The above valuated price is a baseline figure that does not take into account any specific renovation, upgrade, split, merge, or deterioration of the unit.