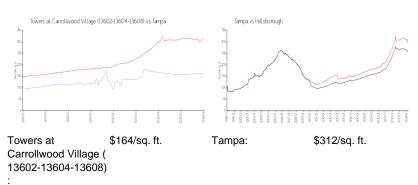

 List PPSF:
 \$172

 Valuated Price:
 \$169,000

 Valuated PPSF:
 \$164

The above valuated price is a baseline figure that does not take into account any specific renovation, upgrade, split, merge, or deterioration of the unit.

## Inventory for Sale

Tampa:

Towers at Carrollwood Village (13602-13604-13608)

\$312/sq. ft.

2%

Hillsborough:

\$251/sq. ft.

Tampa Hillsborough 2% 2%