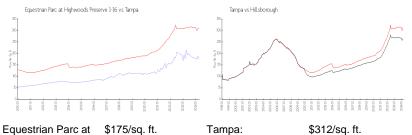

#### **Market Information**

Equestrian Parc at \$175/sq. ft. Highwoods Preserve

\$312/sq. ft.

1-16:

Tampa: \$312/sq. ft. Hillsborough: \$251/sq. ft.