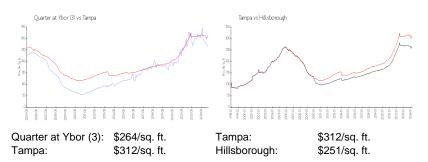

| 6%  |
| Number of sales over the last 12 months: | 31  |
| Number of sales over the last 6 months:  | 2   |
| Number of sales over the last 3 months:  | 0   |

#### **Building Association Information**

THE QUARTER AT YBOR CONDOMINIUM ASSOCIATION, INC 5125 Palm Springs Blvd #4104 Tampa, FL, 33647 United States (813) 241-8383

#### **Recent Sales**

| Unit # | Size      | Closing Date | Sale Price | PPSF  |
|--------|-----------|--------------|------------|-------|
| 11104  | 867 sq ft | Jan 2024     | \$217,500  | \$251 |
| 1316   | 598 sq ft | Nov 2023     | \$235,000  | \$393 |
| 11309  | 672 sq ft | Nov 2023     | \$213,000  | \$317 |
| 5311   | 672 sq ft | Nov 2023     | \$196,000  | \$292 |
| 4107   | 867 sq ft | Nov 2023     | \$262,500  | \$303 |

### **Market Information**



## Inventory for Sale

| Quarter at Ybor (3) | 7% |
|---------------------|----|
| Tampa               | 2% |



1411 - 1803 - 101 (19 (19 a)) 2003 - 1010 - 114





# Avg. Time to Close Over Last 12 Months

| Quarter at Ybor (3) | 26 days |
|---------------------|---------|
| Tampa               | 42 days |
| Hillsborough        | 44 days |