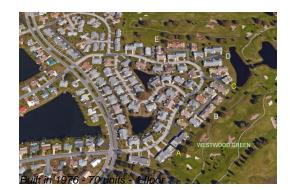

# Unit 370 Club Manor Dr # 9A - Westwood Greens

370 Club Manor Dr # 9A - 320-386 Club Manor Dr, Sun City Center, FL, Hillsborough 33573

## **Building Information**

| Number of units:                         | 70  |
|------------------------------------------|-----|
|                                          |     |
| Number of active listings for rent:      | 0   |
| Number of active listings for sale:      | 10  |
| Building inventory for sale:             | 14% |
| Number of sales over the last 12 months: | 7   |
| Number of sales over the last 6 months:  | 3   |
| Number of sales over the last 3 months:  | 3   |
|                                          |     |