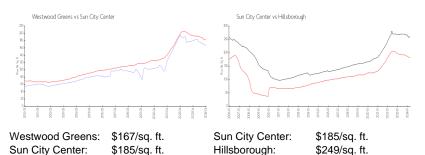

### **Unit Information**

| MLS Number:                                 | U8235082         |
|---------------------------------------------|------------------|
| Status:                                     | ACTIVE           |
| Size:                                       | 1,516 Sq ft.     |
| Bedrooms:                                   | 2                |
| Full Bathrooms:                             | 2                |
| Half Bathrooms:<br>Parking Spaces:<br>View: | 0<br>Trees/Woods |
| Rental Price:                               | \$2,150          |
| List PPSF:                                  | \$1              |
| Valuated Price:                             | \$253,000        |
| Valuated PPSF:                              | \$167            |

The above valuated price is a baseline figure that does not take into account any specific renovation, upgrade, split, merge, or deterioration of the unit.