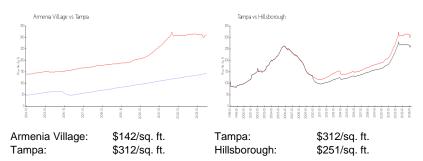

## **Unit Information**

| MLS Number:<br>Status:<br>Size:<br>Bedrooms:<br>Full Bathrooms:<br>Half Bathrooms:<br>Parking Spaces:<br>View: | U8236091<br>ACTIVE<br>670 Sq ft.<br>1<br>0 |
|----------------------------------------------------------------------------------------------------------------|--------------------------------------------|
| List Price:                                                                                                    | \$100,000                                  |
| List PPSF:                                                                                                     | \$149                                      |
| Valuated Price:                                                                                                | \$95,000                                   |
| Valuated PPSF:                                                                                                 | \$142                                      |

#### **Inventory for Sale**

| Armenia Village | 1% |
|-----------------|----|
| Tampa           | 2% |
| Hillsborough    | 2% |