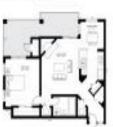

#### **Unit Information**

MLS Number: Status: Size: Bedrooms: Full Bathrooms: Half Bathrooms: Parking Spaces: View: Rental Price: List PPSF: Valuated Price: Valuated PPSF:

PENDING 684 Sq ft. 1 1 0 Assigned, Guest, None Trees/Woods, Water \$1,250 \$2 \$132,000 \$193 The Board Basers At Terror