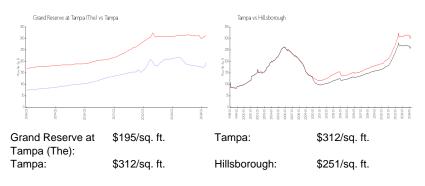

## **Inventory for Sale**

| Grand Reserve at Tampa (The) | 1% |
|------------------------------|----|
| Tampa                        | 2% |
| Hillsborough                 | 2% |

## Avg. Time to Close Over Last 12 Months

| Grand Reserve at Tampa (The) | 72 days |
|------------------------------|---------|
| Tampa                        | 42 days |
| Hillsborough                 | 43 days |