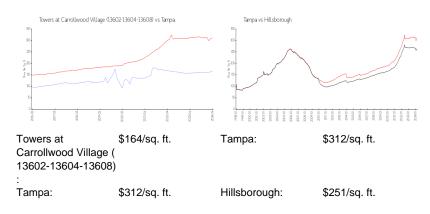

# Unit 8203 - Towers at Carrollwood Village (13602-13604-13608)

8203 - 13602 S Village Dr, Tampa, FL, Hillsborough 33618

 List PPSF:
 \$2

 Valuated Price:
 \$169,000

 Valuated PPSF:
 \$164

The above valuated price is a baseline figure that does not take into account any specific renovation, upgrade, split, merge, or deterioration of the unit.

## **Inventory for Sale**

 Towers at Carrollwood Village
 2%

 (13602-13604-13608)
 2%

 Tampa
 2%

 Hillsborough
 2%

#### Avg. Time to Close Over Last 12 Months

Towers at Carrollwood Village (13602-13604-13608)

102 days

Tampa Hillsborough 43 days 44 days