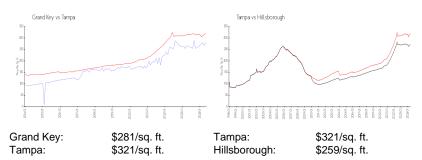

## **Inventory for Sale**

Grand Key 1%
Tampa 2%
Hillsborough 2%

# Avg. Time to Close Over Last 12 Months

Grand Key 23 days Tampa 44 days Hillsborough 44 days