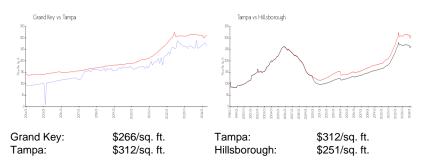

#### **Market Information**

## **Inventory for Sale**

Grand Key 2% Tampa 2% Hillsborough 2%

# Avg. Time to Close Over Last 12 Months

Grand Key 22 days Tampa 43 days Hillsborough 44 days