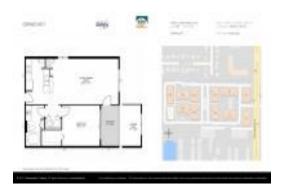

# Unit 7108 - Grand Key

7108 - 4207 S Dale Mabry Hwy, Tampa, FL, Hillsborough 33611

#### **Unit Information**

 MLS Number:
 U8237835

 Status:
 ACTIVE

 Size:
 832 Sq ft.

 Bedrooms:
 1

Full Bathrooms: 1
Half Bathrooms: 0

Parking Spaces: View:

 List Price:
 \$249,000