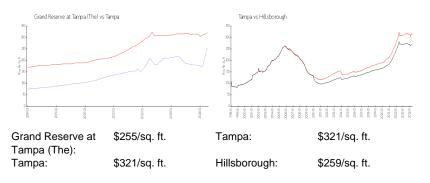

### **Market Information**

#### **Inventory for Sale**

| Grand Reserve at Tampa (The) | 1% |
|------------------------------|----|
| Tampa                        | 2% |
| Hillsborough                 | 2% |

# Avg. Time to Close Over Last 12 Months

| Grand Reserve at Tampa (The) | 85 days |
|------------------------------|---------|
| Tampa                        | 43 days |
| Hillsborough                 | 44 days |