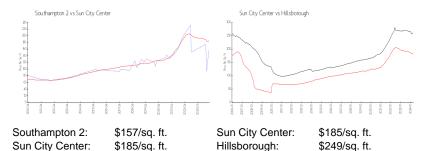

 List PPSF:
 \$179

 Valuated Price:
 \$259,000

 Valuated PPSF:
 \$157

The above valuated price is a baseline figure that does not take into account any specific renovation, upgrade, split, merge, or deterioration of the unit.