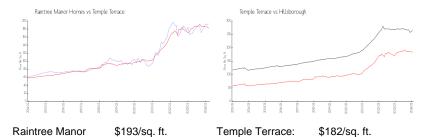

 List PPSF:
 \$208

 Valuated Price:
 \$213,000

 Valuated PPSF:
 \$193

The above valuated price is a baseline figure that does not take into account any specific renovation, upgrade, split, merge, or deterioration of the unit.

#### **Market Information**

Homes:
Temple Terrace: \$182/sq. ft. Hillsborough: \$251/sq. ft.