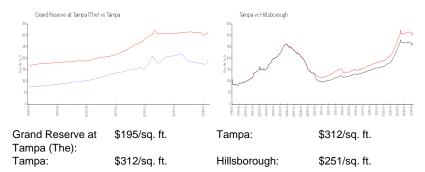

### **Inventory for Sale**

Grand Reserve at Tampa (The) 1%
Tampa 2%
Hillsborough 2%

#### Avg. Time to Close Over Last 12 Months

Grand Reserve at Tampa (The) 72 days
Tampa 42 days
Hillsborough 43 days