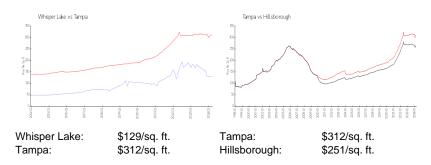

#### **Market Information**

### **Inventory for Sale**

Whisper Lake 6% Tampa 2% Hillsborough 2%

## Avg. Time to Close Over Last 12 Months

Whisper Lake 51 days
Tampa 43 days
Hillsborough 44 days