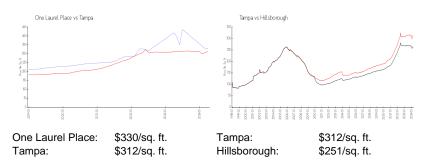

 List PPSF:
 \$335

 Valuated Price:
 \$361,000

 Valuated PPSF:
 \$318

The above valuated price is a baseline figure that does not take into account any specific renovation, upgrade, split, merge, or deterioration of the unit.