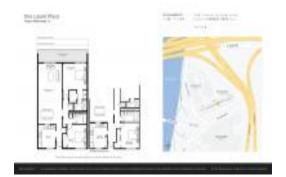

# **Unit 306 - One Laurel Place**

306 - 201 W Laurel St, Tampa, FL, Hillsborough Tampa

#### **Unit Information**

 MLS Number:
 U8238962

 Status:
 ACTIVE

 Size:
 1,136 Sq ft.

Bedrooms: 2 Full Bathrooms: 2 Half Bathrooms: 0

Parking Spaces:

View:

 List Price:
 \$379,995