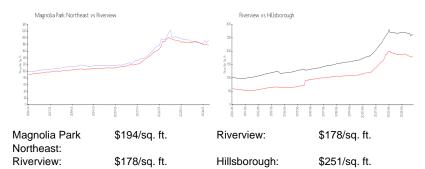

#### **Market Information**

## **Inventory for Sale**

Magnolia Park Northeast 1% Riverview 2% Hillsborough 2%

## Avg. Time to Close Over Last 12 Months

Magnolia Park Northeast 53 days Riverview 42 days Hillsborough 44 days