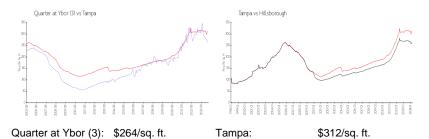

### **Market Information**

Hillsborough:

\$251/sq. ft.

### Avg. Time to Close Over Last 12 Months

\$312/sq. ft.

Quarter at Ybor (3) 26 days Tampa 43 days Hillsborough 44 days