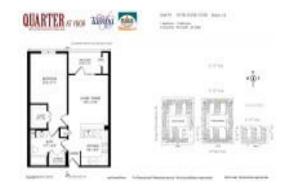

#### **Unit Information**

 MLS Number:
 U8240266

 Status:
 ACTIVE

 Size:
 672 Sq ft.

Bedrooms: 1
Full Bathrooms: 1
Half Bathrooms: 0

 Parking Spaces:
 Assigned

 View:
 City

 Rental Price:
 \$1,500