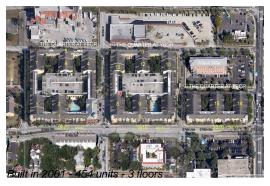

## **Building Information**

Number of units: 454
Number of active listings for rent: 0
Number of active listings for sale: 32
Building inventory for sale: 7%
Number of sales over the last 12 months: 30
Number of sales over the last 6 months: 2
Number of sales over the last 3 months: 0