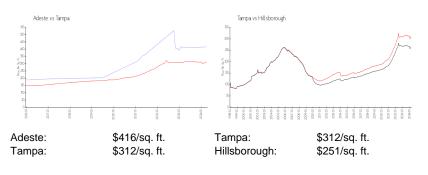

## **Market Information**

#### **Inventory for Sale**

| Adeste       | 24% |
|--------------|-----|
| Tampa        | 2%  |
| Hillsborough | 2%  |

## Avg. Time to Close Over Last 12 Months

| Adeste       | n/a     |
|--------------|---------|
| Tampa        | 43 days |
| Hillsborough | 44 days |

11114/04

-----

22.00