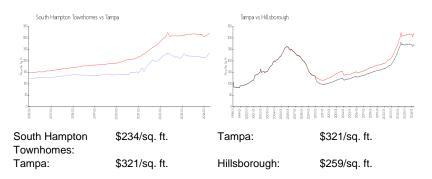

#### **Market Information**

S.

### Inventory for Sale

| South Hampton Townhomes | 1% |
|-------------------------|----|
| Tampa                   | 2% |
| Hillsborough            | 2% |

## Avg. Time to Close Over Last 12 Months

| South Hampton Townhomes | 35 days |
|-------------------------|---------|
| Tampa                   | 43 days |
| Hillsborough            | 44 days |