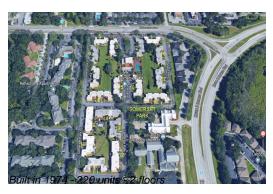

# Unit 2874 Somerset Park Dr # 203 - Somerset Park

2874 Somerset Park Dr # 203 - 2804-2886 Somerset Park Dr, Tampa, FL, Hillsborough 33613

## **Building Information**

Number of units: 220
Number of active listings for rent: 0
Number of active listings for sale: 3
Building inventory for sale: 1%
Number of sales over the last 12 months: 7
Number of sales over the last 6 months: 3
Number of sales over the last 3 months: 1

## **Building Association Information**

Somerset Park Condominium Association 2802 Somerset Park Dr, Tampa, FL 33613 (813) 971-5443