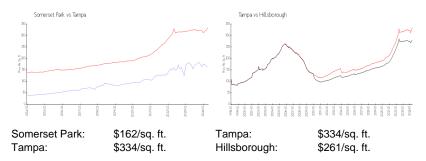

 List Price:
 \$138,000

 List PPSF:
 \$186

 Valuated Price:
 \$121,000

 Valuated PPSF:
 \$163

The above valuated price is a baseline figure that does not take into account any specific renovation, upgrade, split, merge, or deterioration of the unit.

#### **Inventory for Sale**

| Somerset Park | 1% |
|---------------|----|
| Tampa         | 2% |

Hillsborough 2%

# Avg. Time to Close Over Last 12 Months

Somerset Park 18 days
Tampa 45 days
Hillsborough 46 days