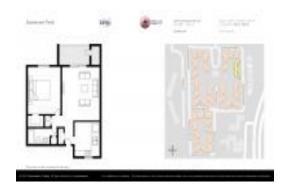

# Unit 2874 Somerset Park Dr # 203 - Somerset Park

2874 Somerset Park Dr # 203 - 2804-2886 Somerset Park Dr, Tampa, FL, Hillsborough 33613

#### **Unit Information**

 MLS Number:
 U8241277

 Status:
 ACTIVE

 Size:
 742 Sq ft.

 Bedrooms:
 1

Full Bathrooms: 1
Half Bathrooms: 0

Parking Spaces:

View:

 List Price:
 \$138,000

 List PPSF:
 \$186

 Valuated Price:
 \$121,000

 Valuated PPSF:
 \$163

The above valuated price is a baseline figure that does not take into account any specific renovation, upgrade, split, merge, or deterioration of the unit.