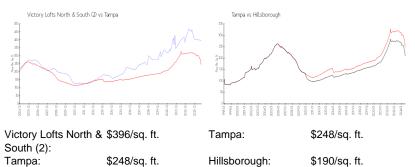

#### **Market Information**

| Tampa: | \$248/sq. ft. | Hillsborough: | \$190/sq |
|--------|---------------|---------------|----------|
|--------|---------------|---------------|----------|