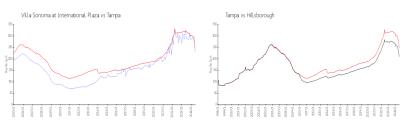

#### **Market Information**

Villa Sonoma at \$

\$230/sq. ft. \$248/sq. ft. Tampa:

\$248/sq. ft.

International Plaza:

Tampa:

Hillsborough:

\$178/sq. ft.