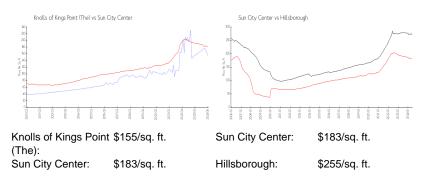

#### **Unit Information**

| MLS Number:     | U8242785                        |
|-----------------|---------------------------------|
| Status:         | ACTIVE                          |
| Size:           | 1,073 Sq ft.                    |
| Bedrooms:       | 2                               |
| Full Bathrooms: | 2                               |
| Half Bathrooms: | 0                               |
| Parking Spaces: | Assigned, Covered, Ground Level |
| View:           |                                 |
| List Price:     | \$165,000                       |
| List PPSF:      | \$154                           |
| Valuated Price: | \$166,000                       |
| Valuated PPSF:  | \$155                           |

The above valuated price is a baseline figure that does not take into account any specific renovation, upgrade, split, merge, or deterioration of the unit.