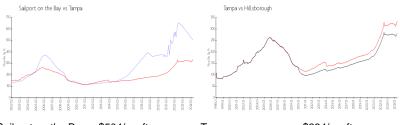

## **Market Information**

Sailport on the Bay: \$504/sq. ft. Tampa: \$334/sq. ft. Tampa: \$334/sq. ft. Hillsborough: \$261/sq. ft.