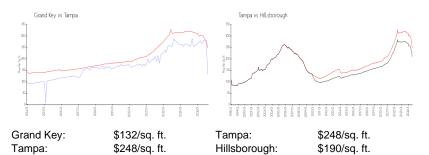

 List PPSF:
 \$276

 Valuated Price:
 \$158,000

 Valuated PPSF:
 \$130

The above valuated price is a baseline figure that does not take into account any specific renovation, upgrade, split, merge, or deterioration of the unit.

# **Inventory for Sale**

 Grand Key
 4%

 Tampa
 3%

 Hillsborough
 3%