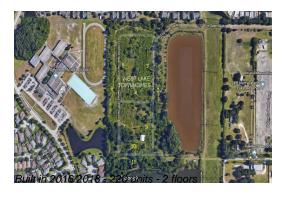

## **Building Information**

Number of units: 220
Number of active listings for rent: 0
Number of active listings for sale: 5
Building inventory for sale: 2%
Number of sales over the last 12 months: 13
Number of sales over the last 6 months: 8
Number of sales over the last 3 months: 4