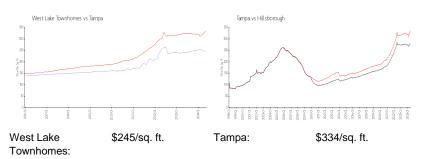

 List PPSF:
 \$245

 Valuated Price:
 \$540,000

 Valuated PPSF:
 \$245

The above valuated price is a baseline figure that does not take into account any specific renovation, upgrade, split, merge, or deterioration of the unit.

#### **Market Information**

Tampa: \$334/sq. ft. Hillsborough: \$261/sq. ft.