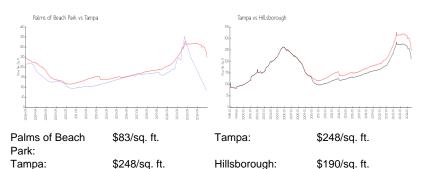

#### **Market Information**

### **Inventory for Sale**

| Palms of Beach Park | 6% |
|---------------------|----|
| Tampa               | 2% |
| Hillsborough        | 2% |

#### Avg. Time to Close Over Last 12 Months

Palms of Beach Park Tampa Hillsborough 18 days 54 days 55 days