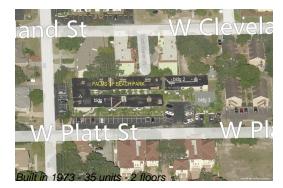

# Unit 205 - Palms of Beach Park

205 - 212 S Church Ave, Tampa, FL, Hillsborough 33609

## **Building Information**

| Number of units:                         | 35 |
|------------------------------------------|----|
| Number of active listings for rent:      | 0  |
| Number of active listings for sale:      | 2  |
| Building inventory for sale:             | 5% |
| Number of sales over the last 12 months: | 3  |
| Number of sales over the last 6 months:  | 1  |
| Number of sales over the last 3 months:  | 0  |