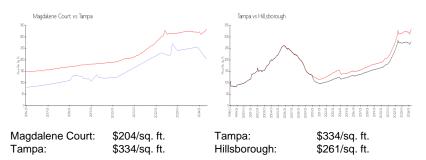

#### **Unit Information**

| MLS Number:<br>Status:<br>Size:<br>Bedrooms:<br>Full Bathrooms:<br>Half Bathrooms:<br>Parking Spaces:<br>View: | U8245118<br>ACTIVE<br>1,492 Sq ft.<br>3<br>2<br>0 |
|----------------------------------------------------------------------------------------------------------------|---------------------------------------------------|
| List Price:                                                                                                    | \$348,000                                         |
| List PPSF:                                                                                                     | \$233                                             |
| Valuated Price:                                                                                                | \$305,000                                         |
| Valuated PPSF:                                                                                                 | \$204                                             |

### **Inventory for Sale**

| Magdalene Court | 1% |
|-----------------|----|
| Tampa           | 2% |
| Hillsborough    | 2% |

### Avg. Time to Close Over Last 12 Months

| Magdalene Court | 19 days |
|-----------------|---------|
| Tampa           | 45 days |
| Hillsborough    | 46 days |