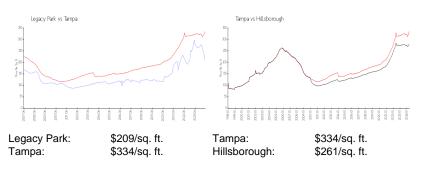

## **Market Information**

### Avg. Time to Close Over Last 12 Months

| Legacy Park  | 21 days |
|--------------|---------|
| Tampa        | 45 days |
| Hillsborough | 46 days |