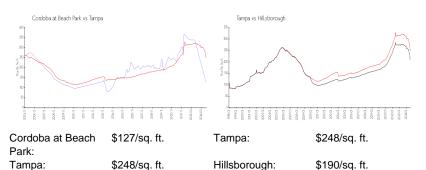

#### **Market Information**

**Inventory for Sale** 

| Cordoba at Beach Park | 2% |
|-----------------------|----|
| Tampa                 | 2% |
| Hillsborough          | 2% |

## Avg. Time to Close Over Last 12 Months

| Cordoba at Beach Park | n/a     |
|-----------------------|---------|
| Tampa                 | 54 days |
| Hillsborough          | 55 days |