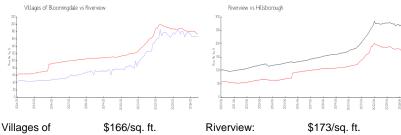

#### **Market Information**

Bloomingdale:

Riverview: \$173/sq. ft. Hillsborough: \$250/sq. ft.