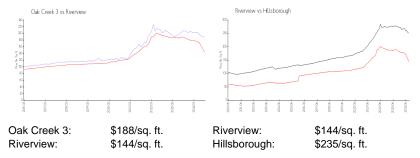

 List PPSF:
 \$196

 Valuated Price:
 \$263,000

 Valuated PPSF:
 \$188

The above valuated price is a baseline figure that does not take into account any specific renovation, upgrade, split, merge, or deterioration of the unit.

### **Inventory for Sale**

 Oak Creek 3
 4%

 Riverview
 4%

 Hillsborough
 4%

## Avg. Time to Close Over Last 12 Months

Oak Creek 3 40 days Riverview 51 days Hillsborough 59 days