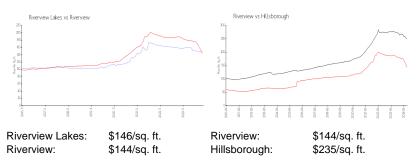

#### **Unit Information**

| MLS Number:<br>Status:<br>Sze: | U8253419<br>Active<br>1,928 Sq ft. |
|--------------------------------|------------------------------------|
| Bedrooms:                      | 3                                  |
| Full Bathrooms:                | 2                                  |
| Half Bathrooms:                | 1                                  |
| Parking Spaces:                |                                    |
| View:                          |                                    |
| List Price:                    | \$2,225                            |
| List PPSF:                     | \$1                                |
| Valuated Price:                | \$282,000                          |
| Valuated PPSF:                 | \$146                              |

#### **Recent Sales**

| Unit # | Size        | Closing Date | Sale Price | PPSF  |
|--------|-------------|--------------|------------|-------|
|        | 1,884 sq ft | Apr 2024     | \$287,000  | \$152 |
|        | 1,884 sq ft | Mar 2024     | \$300,000  | \$159 |
|        | 1,928 sq ft | Jan 2024     | \$305,000  | \$158 |

# **Inventory for Sale**

| Riverview Lakes | 5% |
|-----------------|----|
| Riverview       | 4% |
| Hillsborough    | 4% |