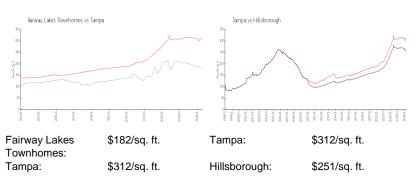

 List PPSF:
 \$210

 Valuated Price:
 \$434,000

 Valuated PPSF:
 \$182

The above valuated price is a baseline figure that does not take into account any specific renovation, upgrade, split, merge, or deterioration of the unit.