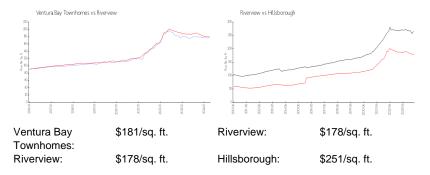

 List PPSF:
 \$171

 Valuated Price:
 \$294,000

 Valuated PPSF:
 \$181

The above valuated price is a baseline figure that does not take into account any specific renovation, upgrade, split, merge, or deterioration of the unit.