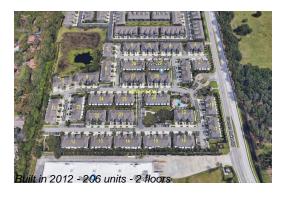

# **Building Information**

Number of units: 206
Number of active listings for rent: 0
Number of active listings for sale: 7
Building inventory for sale: 3%
Number of sales over the last 12 months: 9
Number of sales over the last 6 months: 4
Number of sales over the last 3 months: 3