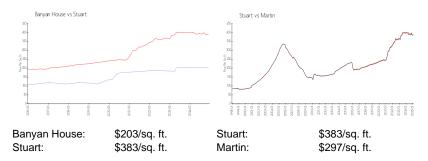

## **Inventory for Sale**

Banyan House 5% Stuart 3% Martin 3%

# Avg. Time to Close Over Last 12 Months

Banyan House 81 days Stuart 78 days Martin 77 days