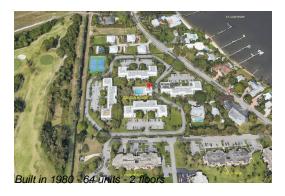

## **Building Information**

Number of units: 64
Number of active listings for rent: 0
Number of active listings for sale: 3
Building inventory for sale: 4%
Number of sales over the last 12 months: 1
Number of sales over the last 6 months: 1
Number of sales over the last 3 months: 1

# **Building Association Information**

St Lucie River Banyan House Address: 1600 SE St Lucie Blvd, Stuart, FL 34996