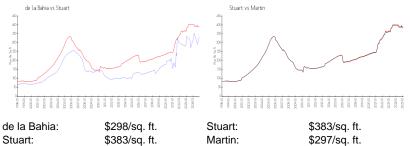

#### **Market Information**

#### **Inventory for Sale**

| de la Bahia | 3% |
|-------------|----|
| Stuart      | 3% |
| Martin      | 3% |