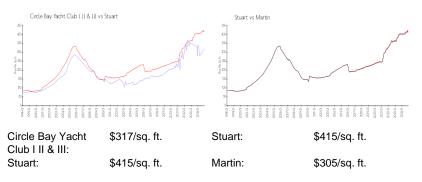

#### **Market Information**

### Inventory for Sale

| Circle Bay Yacht Club I II & III | 4% |
|----------------------------------|----|
| Stuart                           | 3% |
| Martin                           | 3% |

#### Avg. Time to Close Over Last 12 Months

Circle Bay Yacht Club I II & III Stuart Martin 43 days 74 days 73 days