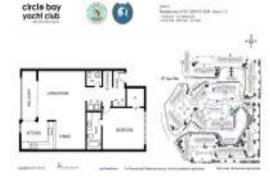

# Unit 5104 - Circle Bay Yacht Club I II & III

5104 - 1950 SW Palm City Rd, Stuart, FL, Martin 34994

#### **Unit Information**

| MLS Number:     | F10462001                    |
|-----------------|------------------------------|
| Status:         | Active                       |
| Size:           | 898 Sq ft.                   |
| Bedrooms:       | 1                            |
| Full Bathrooms: | 1                            |
| Half Bathrooms: | 1                            |
| Parking Spaces: | 1 Space                      |
| View:           | Intracoastal View,Water View |
| List Price:     | \$259,900                    |
| List PPSF:      | \$289                        |
| Valuated Price: | \$258,000                    |
| Valuated PPSF:  | \$287                        |