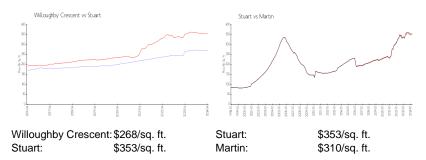

 List PPSF:
 \$245

 Valuated Price:
 \$429,000

 Valuated PPSF:
 \$266

The above valuated price is a baseline figure that does not take into account any specific renovation, upgrade, split, merge, or deterioration of the unit.