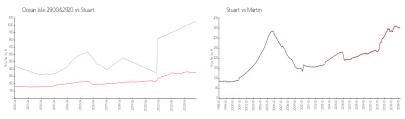

# Unit 2920 SE Dune Dr # 140 - Ocean Isle 2900&2920

2920 SE Dune Dr # 140 - 2900 SE Dune Dr, Stuart, FL, Martin 34996

#### **Unit Information**

 MLS Number:
 RX-10869854

 Status:
 Active

 Size:
 3,444 Sq ft.

 Bedrooms:
 3

Full Bathrooms: 3
Half Bathrooms: 0

Parking Spaces: Garage - Building,2+ Spaces,Assigned

 View:
 Ocean