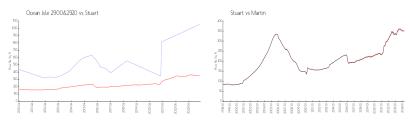

#### **Market Information**

Martin:

\$310/sq. ft.

Ocean Isle \$1055/sq. ft. Stuart: \$353/sq. ft. 2900&2920: