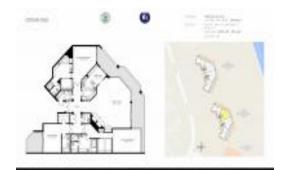

# Unit 2900 SE Dune Dr # 215 - Ocean Isle 2900&2920

2900 SE Dune Dr # 215 - 2900 SE Dune Dr, Stuart, FL, Martin 34996

#### **Unit Information**

 MLS Number:
 RX-10870691

 Status:
 Active

 Size:
 3,676 Sq ft.

 Bedrooms:
 3

Bedrooms: 3
Full Bathrooms: 3
Half Bathrooms: 1

Parking Spaces: Assigned, Garage - Attached, Garage -

Building, Under Building