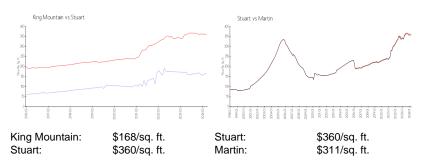

# **Unit Information**

| MLS Number:                                                             | RX-10903023                              |
|-------------------------------------------------------------------------|------------------------------------------|
| Status:                                                                 | Active                                   |
| Size:                                                                   | 819 Sq ft.                               |
| Bedrooms:                                                               | 2                                        |
| Full Bathrooms:                                                         | 1                                        |
| Half Bathrooms:                                                         | 0                                        |
| Parking Spaces:                                                         | Assigned,Guest,Vehicle Restrictions      |
| View:<br>List Price:<br>List PPSF:<br>Valuated Price:<br>Valuated PPSF: | \$138,900<br>\$170<br>\$138,000<br>\$168 |

#### **Inventory for Sale**

| King Mountain | 3% |
|---------------|----|
| Stuart        | 2% |
| Martin        | 2% |