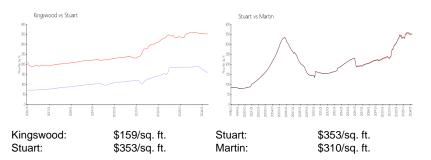

### **Inventory for Sale**

| Kingswood | 2% |
|-----------|----|
| Stuart    | 2% |
| Martin    | 2% |

# Avg. Time to Close Over Last 12 Months

| Kingswood | 41 days |
|-----------|---------|
| Stuart    | 50 days |
| Martin    | 49 days |